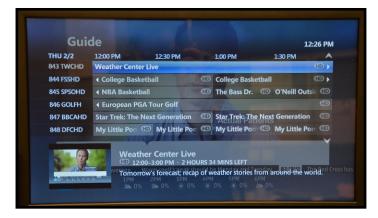

### Interactive TV Guide with BTES IPTV Cable

With BTES' IPTV cable, customers gain the benefit of an advanced menu system with many dynamic options and settings, all of which can be easily accessed via a remote control.

The guide can be viewed through the main menu, or by simply pressing the Guide button on the remote. Up to two weeks of advance programming may be available via the guide, but customers should note that content scheduled more than two weeks in advance can be subject to change.

"One convenient feature for our customers is being able to search for a specific program or actor," says Supervisor of Networks Mike Parker. "This can dramatically speed up the process of locating what customers want to watch or record on their DVR."

Through the interactive guide, customers also gain multiple

Page 4

options to block specific programming. This includes specific channels, TV shows or movies, based on assigned US TV Ratings, blocking rentals, and other options.

"We wanted to create a system that provides our customers with control," Parker says. "Our customers get to choose the level of appropriate programming for little ones and others in their household."

Additional IPTV cable features include the ability to create a list of favorite channels for easy access, TV Caller ID (with your BTES telephone), and Video on Demand — one of our most popular features.