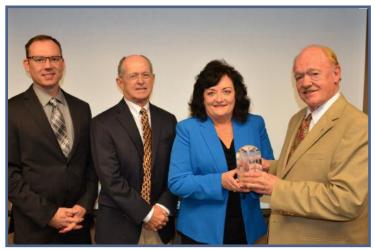

# **BTES Receives Award from TVA**

Bristol Tennessee Essential Services was recognized as a Top Performer in Top Savings for New Homes through the TVA EnergyRight Solutions Program. TVA's EnergyRight Solutions Vice President Cynthia Herron and Northeast Customer Service Manager Chris Quillen presented BTES with the award.

BTES was recognized as a Top Performer in Top Savings through the TVA EnergyRight Solutions Program in the New Homes category. Pictured left to right: Northeast Customer Service Manager Chris Quillen, BTES Board Chairman Larry Clarke, TVA EnergyRight Solutions Vice President Cynthia Herron, and BTES CEO Mike Browder.